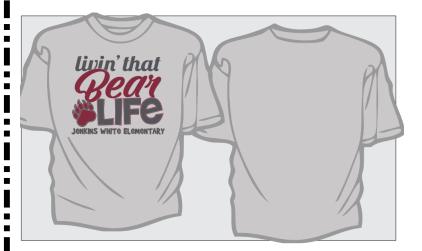

## \$10.00 youth/\$12.00 adult

Light Grey Shirts w/ burgundy ink
Design will be big on the front.
Orders are for both student and adult shirts
Orders WILL NOT be placed without payment.

| Student Na | ame: |      |             |       |     |           |    |
|------------|------|------|-------------|-------|-----|-----------|----|
| Teacher Na | ame: |      |             |       |     | Cash only |    |
| Choose siz | • •  | S    | М           | 1     | .00 |           | _/ |
| ADULT:     |      | s    | M           | <br>L | XL  | 2XL       | _  |
|            | 3XL  | (2xl | +\$2, 3xl - | +\$3) |     |           |    |